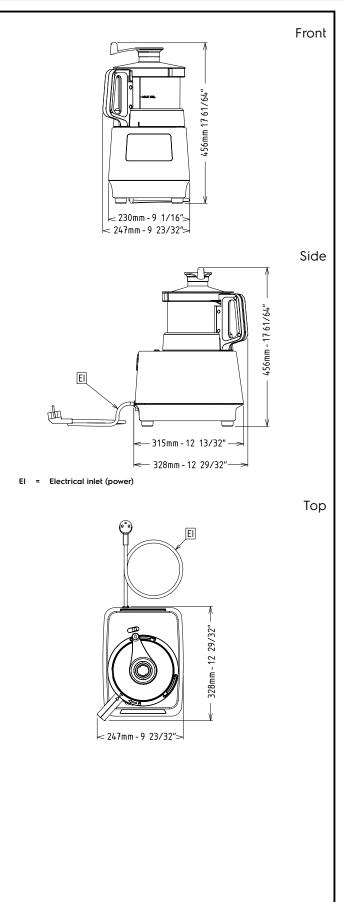

## Food Processor TrinityPro Cutter Mixer 2,6 Lt -Single Speed

| Electric                                                                                                                                                           |                                               |
|--------------------------------------------------------------------------------------------------------------------------------------------------------------------|-----------------------------------------------|
| Supply voltage:<br>Electrical power max:<br>Total Watts:                                                                                                           | 220-240 V/1N ph/50 Hz<br>0.5 kW<br>0.5 kW     |
| Capacity:                                                                                                                                                          |                                               |
| Performance (up to):<br>Capacity:                                                                                                                                  | 2.6 litres                                    |
| Key Information:                                                                                                                                                   |                                               |
| External dimensions, Width:<br>External dimensions, Depth:<br>External dimensions, Height:<br>Shipping weight:<br>Meat mincing capacity:<br>Mayonnaise preparation | 247 mm<br>328 mm<br>456 mm<br>15.7 kg<br>0 kg |
| capacity:                                                                                                                                                          | 0 kg                                          |