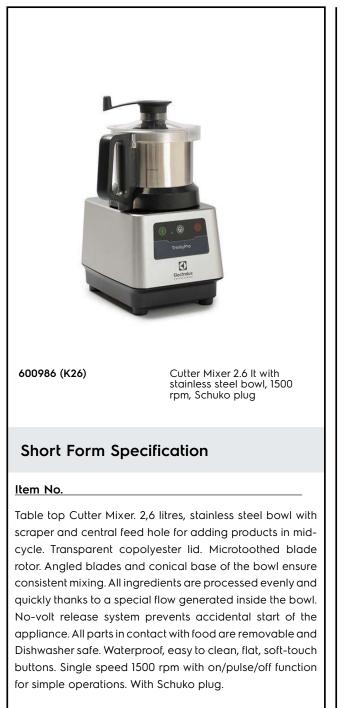

Food Processor TrinityPro Cutter Mixer 2,6 Lt -Single Speed

| <br> | <br> |
|------|------|
|      |      |
|      |      |
|      |      |
|      |      |
|      |      |

## **Main Features**

- Tabletop cutter mixer and emulsifier allowing fast chopping, mixing, mincing, griding, liquidizing and kneading.
- Includes 2,6 liter stainless steel bowl with microtoothed blades rotor.
- Bowl/lid scraper included for uniform smooth results (emulsifying) and continuous working.
- Transparent lid, with funnel shaped hole, to add ingredients during use.
- All ingredients are processed evenly and quickly thanks to a special movement generated inside the bowl.
- Easy to clean and waterproof control panel with flat on/off button and pulse function.
- Pulse function for coarse chopping.
- All parts in contact with food are removable without the use of tools, completely dismountable and dishwasher safe.
- ErgoCert 4-star certification for ergonomic design and ease of use.
- Productivity up to 50 settings per service.

## Construction

- 1 speed: 1.500 rpm.
- Power: 500 Watts.
- Bowl in AISI 304 stainless steel.
- Micro-toothed blades in 420 AISI stainless steel and ergonomic scraper in resistant composite material to ensure consistent mixing.
- compact design, easy to move and store.
- IPX5 (IP55) waterproof, flat, touch-control panel.
- Main switch ON/OFF on the back of the appliance.
- Asynchronous industrial motor with no brushes for high reliability and quiet functioning, stainless steel motor shaft.
- Food safety assured in accordance to European directives and UK legislation. In addition, materials in contact with food, are BPA-free.
- Product safety conform to European directives, UK legislation and international health and safety standards.